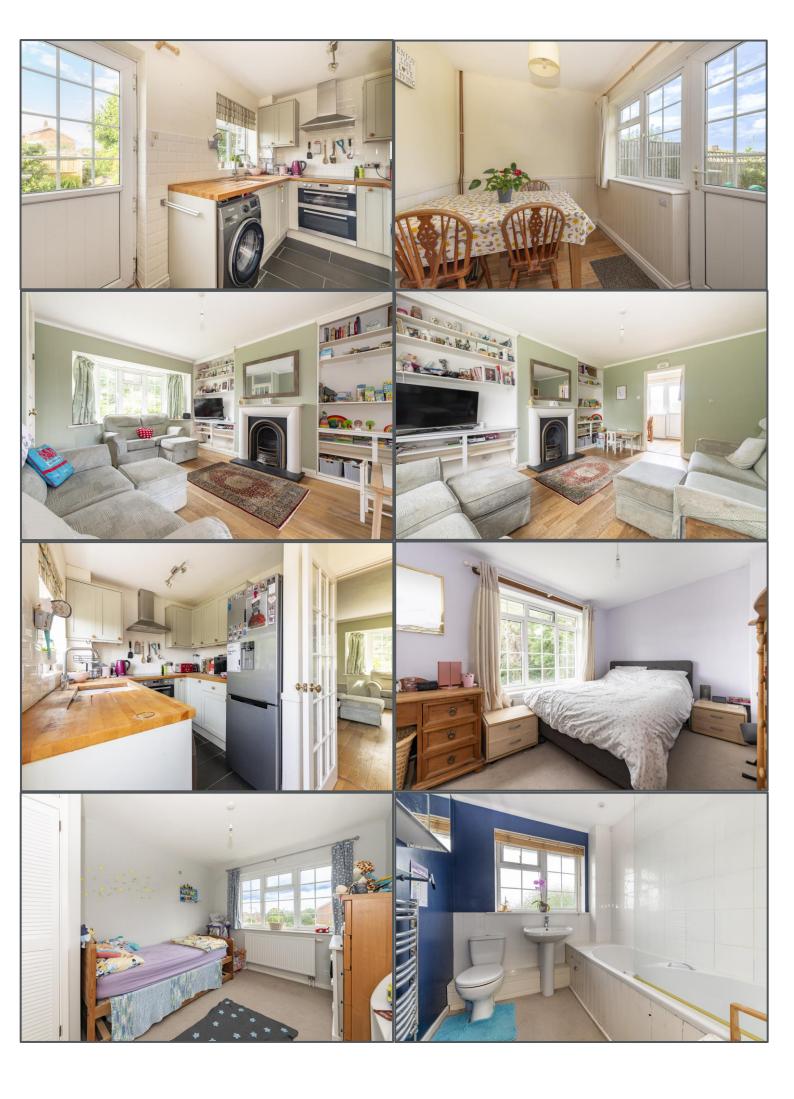

## **EPC RATING**

£290,000

Queens Approach, Uckfield, TN22 1RU

This lovely two bed property is in superb location with some excellent features which will give it a wider appeal. The kitchen/diner area is one such room with a lovely feel aided by the open plan aspect and space available for table and chairs for example. The lounge is big and bright with a lovely bay window to the front which adds a bit of character. The location is great overlooking a green to the front and being a very short walk to Uckfield town with its range of shops, restaurants, and railway station. There are two double rooms and a bathroom of equal proportions upstairs which are all well presented in keeping with the rest of this lovely home. Finally, a garage located nearby adds more convenience so the property will surely hold a lot of potential for many types of buyers.