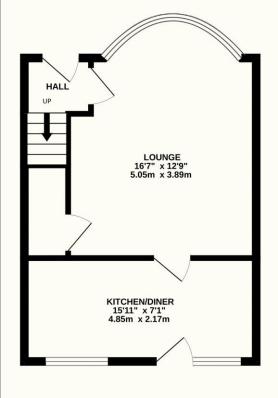

01825 703000 / 01892 489000 info@peteroliverhomes.co.uk

Queens Approach, Uckfield, TN22 1RU

- 2 Bedroom House
- Large Lounge
- Kitchen/Diner
- **Good Location**
- Secluded Rear Garden
- Garage to Rear

## **EPC RATING**

£290,000

Queens Approach, Uckfield, TN22 1RU

This lovely two bed property is in superb location with some excellent features which will give it a wider appeal. The kitchen/diner area is one such room with a lovely feel aided by the open plan aspect and space available for table and chairs for example. The lounge is big and bright with a lovely bay window to the front which adds a bit of character. The location is great overlooking a green to the front and being a very short walk to Uckfield town with its range of shops, restaurants, and railway station. There are two double rooms and a bathroom of equal proportions upstairs which are all well presented in keeping with the rest of this lovely home. Finally, a garage located nearby adds more convenience so the property will surely hold a lot of potential for many types of buyers.

## TOTAL FLOOR AREA: 846 sq.ft. (78.6 sq.m.) approx.

Whilst every attempt has been made to ensure the accuracy of the floorplan contained here, measurements of doors, windows, rooms and any other items are approximate and no responsibility is taken for any error, omission or mis-statement. This plan is for illustrative purposes only and should be used as such by any prospective purchaser. The services, systems and appliances shown have not been tested and no guarantee as to their operability or efficiency can be given.