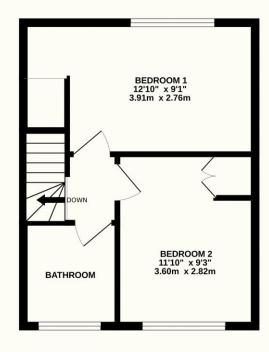

01825 703000 / 01892 489000 info@peteroliverhomes.co.uk

Queens Approach, Uckfield, TN22 1RU

- 2 Bedroom House
- Large Lounge
- Kitchen/Diner
- **Good Location**
- Secluded Rear Garden
- Garage to Rear

## **EPC RATING**

£290,000

Queens Approach, Uckfield, TN22 1RU

This lovely two bed property is in superb location with some excellent features which will give it a wider appeal. The kitchen/diner area is one such room with a lovely feel aided by the open plan aspect and space available for table and chairs for example. The lounge is big and bright with a lovely bay window to the front which adds a bit of character. The location is great overlooking a green to the front and being a very short walk to Uckfield town with its range of shops, restaurants, and railway station. There are two double rooms and a bathroom of equal proportions upstairs which are all well presented in keeping with the rest of this lovely home. Finally, a garage located nearby adds more convenience so the property will surely hold a lot of potential for many types of buyers.

## TOTAL FLOOR AREA: 846 sq.ft. (78.6 sq.m.) approx.

Whilst every attempt has been made to ensure the accuracy of the floorplan contained here, measurements of doors, windows, rooms and any other items are approximate and no responsibility is taken for any error, omission or mis-statement. This plan is for illustrative purposes only and should be used as such by any prospective purchaser. The services, systems and appliances shown have not been tested and no guarantee as to their operability or efficiency can be given.